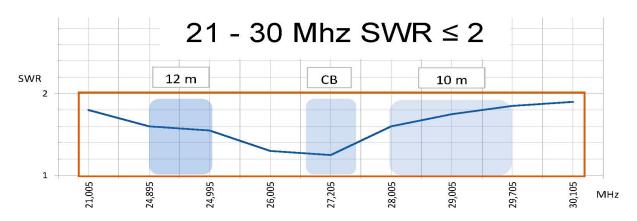

## **SPECIFICATIONS**

Type : 5/8 wave lenght

Impedance :  $50 \text{ Ohm } (\Omega)$ 

Frequency: 21-30 MHz (SWR 2:1)

Polarization : Vertical SWR Preadjusted : 1,3/1 Gain : +5 dBi

Max. power : 140 Watt P.E.P Band width : 8000 kHz (800 cx) Weight : 0.250 kg / 0.55 lbs

Length : 1300 mm / 51.18 inches

Whip : Fiber / graphite

The COLORADO 800 WB is a movile antenna specially designed to give maximum results in the **CB band**, in **10m**. **band** (28.00-29.70 MHz) and **12m**. **band** (24.89-24.99 MHz).